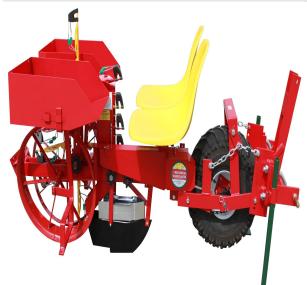

EliteMetalTools.com 281-241-9504 insidesales@elitemetaltools.com M-F 8:00 AM - 7:30 PM EST

Mechanical Transplanter High Performance Transplanter 1000

Direct drive system

- Fiberglass seats
- One universal 12 pocket chain for spacings 6" and up
- Shown with optional 3 point hitch

**Free Shipping** Free shipping on ALL machines throughout the contiguous United States to all commercial locations.