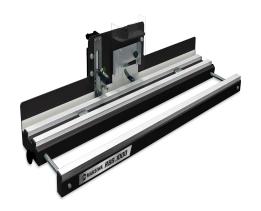

# **Maksiwa Edge Trimmer Machine RBB.1000**

\$1,169

As low as \$37/mo through Elite Metal Tools financing partners.

Use your phone to take a picture of this QR Code to learn more!

\*Images may display items not included with purchase

- Max. Workpiece Height 60 mm (2,3/8")
- Table Length 1.000 mm (39")
- Table Width 155 to 410 mm (6" to 16")
- Trimmer Speed 32.000 RPM