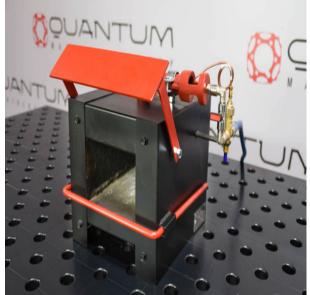

**Quantum Machinery Industrial Propane Gas Forge Furnace H1** 

## \$2,095

As low as \$68/mo through Elite Metal Tools financing partners.

FREE SHIPPING

Use your phone to take a picture of this QR Code to learn more!

- Propane gas supply.
- Combustion chamber isolated by ceramic fiber and refractory brick.
- Removable back door to heat up steel bars in the middle.
- Maximum capacity Ø 80mm.