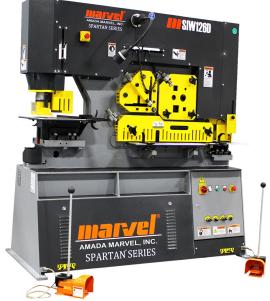

**Marvel Amada Three Phase Spartan Series 126 Ton Heavy Duty Dual Cylinder Ironworker MSIW126D** 

## \$49,600

As low as \$981/mo through Elite Metal Tools financing partners.

Use your phone to take a picture of this QR Code to learn more!

FREE SHIPPING

- 126 Ton Capacity
- 15 HP Motor
- 14" Throat
- 5 Work Stations