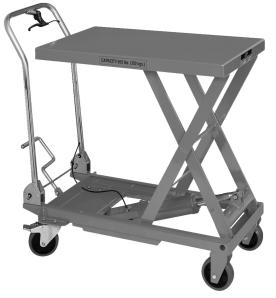

# **Jet SLT-660F, Scissor Lift Table With Folding Handle 140777**

\$1,066

\$681

Save \$385!

As low as \$22/mo through Elite Metal Tools financing partners.

Use your phone to take a picture of this QR Code to learn more!

- All steel design of frame and table permit the transport of heavy materials
- Easy-To-Use Hydraulic Foot Pump
- Easy-to-use hydraulic foot pump for precision raising and lowering of table
- Fixed rear wheels feature parking brakes for added safety
- · Fold-down handle for easy storage