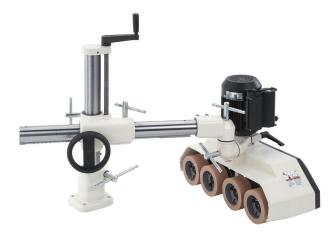

# **Shop Fox 1 HP 220V Single Phase 4 Roller and 4 Speed Power Feeder W1768**

\$1,982

As low as \$64/mo through Elite Metal Tools financing partners.

Use your phone to take a picture of this QR Code to learn more!

Movement: Horizontal 18-1/8", Vertical 9-7/8"

• Feed Speeds: 13, 26, 33, 66 FPM

Speed: 3450/1725 RPM

• Motor: 1 HP, 220V, Single-Phase