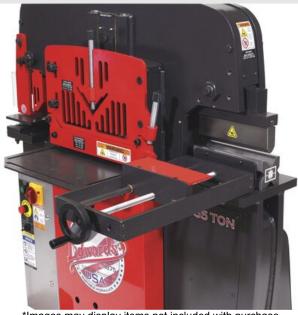

# **Edwards Press Brake Back Gauge PR135**

\$1,018.79

\$885

As low as \$28/mo through Elite Metal Tools financing partners.

Use your phone to take a picture of this QR Code to learn more!

- · Positive stop attachment fitted to the back of the Ironworker ensures accurate bending
- Fits all Edwards Ironworkers
- Fits all Edwards Ironworkers and Shop Presses
- Speed up production on repeatable bends by providing an adjustable stop for the various size Brake Attachments