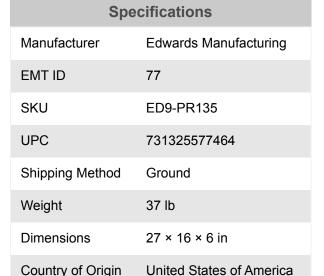

# **Edwards Press Brake Back Gauge PR135**

\$1,018.79

\$885

As low as \$28/mo through Elite Metal Tools financing partners.

Use your phone to take a picture of this QR Code to learn more!

- · Positive stop attachment fitted to the back of the Ironworker ensures accurate bending
- Fits all Edwards Ironworkers
- Fits all Edwards Ironworkers and Shop Presses
- Speed up production on repeatable bends by providing an adjustable stop for the various size Brake Attachments