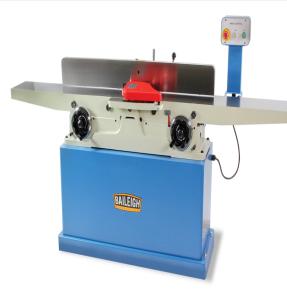

# Baileigh IJ-883P Long Bed Parallelogram Jointer

As low as \$121/mo through Elite Metal Tools financing partners.

Use your phone to take a picture of this QR Code to learn more!

• 220V Single Phase

- 3 Horse Power
- 4" Dust Collection Port
- 5000 Rpm