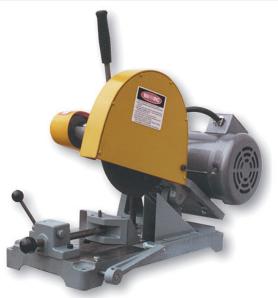

# Kalamazoo K10B 10" Saw

# \$1,562

As low as \$50/mo through Elite Metal Tools financing partners.

Use your phone to take a picture of this QR Code to learn more!

- Capacity: 1.5" solids, 2.5" pipe
- Optional steel stand
- Spindle RPM- 3450
- Cuts hardened material like butter