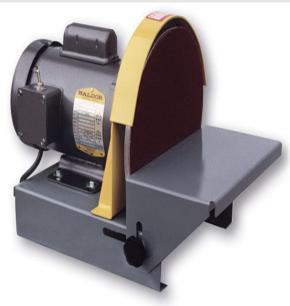

# Kalamazoo 10" Disc Sander DS10

# \$586

As low as \$19/mo through Elite Metal Tools financing partners.

Use your phone to take a picture of this QR Code to learn more!

\*Images may display items not included with purchase

| Specifications    |                          |
|-------------------|--------------------------|
| Manufacturer      | Kalamazoo Industries     |
| EMT ID            | 663                      |
| SKU               | DS10                     |
| Shipping Method   | Ground                   |
| Weight            | 50 lb                    |
| Dimensions        | 19 × 14 × 14 in          |
| Country of Origin | United States of America |
|                   |                          |

- Heavy-duty All Steel
- Tilt Table, 45° Down, 15° Up
- Optional MG10 Mitre Gauge
- 10" Aluminum Disc, 5/8" Arbor

**Free Shipping** Free shipping on ALL machines throughout the contiguous United States to all commercial locations.