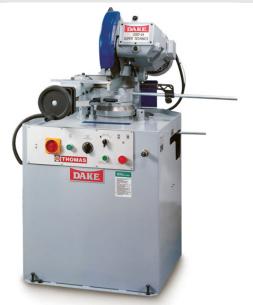

# Dake Super Technics 350 Semi-automatic 14" Cold Saw

\$14,195

As low as \$461/mo through Elite Metal Tools financing partners.

Use your phone to take a picture of this QR Code to learn more!

- Head rotates 45° right and 60° left for easy miter cutting
- 43/4" Tube Capacity at 90°
- 41/8" Square Capacity at 90°
- · Push button or foot switch activation