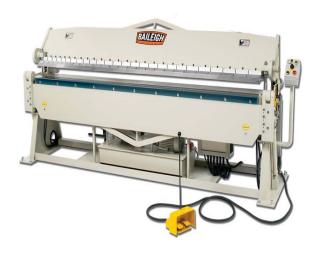

# **Baileigh Sheet Metal Brake BB-12014H**

\$37,379.31

**\$30,779** Save \$6,600.31!

As low as \$609/mo through Elite Metal Tools financing partners.

Use your phone to take a picture of this QR Code to learn more!

- · Heavy duty
- Programmable bend angle with automatic return
- Hydraulic clamp, bend, and return
- · Adjustable beam for varying sheet thickness