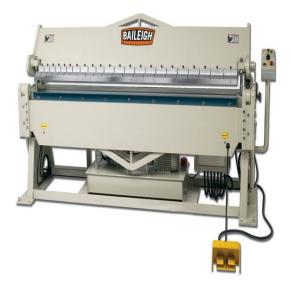

- 96" x 12-gauge mild steel capacity
- Box, pan, and straight
- 22-finger assortment
- Programmable bend angle

**Free Shipping** Free shipping on ALL machines throughout the contiguous United States to all commercial locations.