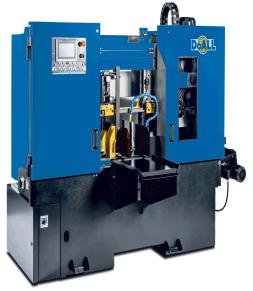

# DoAll Dual Column Enclosed CNC Band Saw DC-300CNC

\$56,793.64

As low as \$1,123/mo through Elite Metal Tools financing partners.

Use your phone to take a picture of this QR Code to learn more!

- Maximum Blade Length: 178" (4520mm)
- Band Speed: 65-328 fpm (20-100mpm)
- Dimensions W x L x H: 87 x 82 x 85" (2200x2080x2140mm)
- Index Single Stroke Min-Max: 0.2-19.9" (5-505mm)