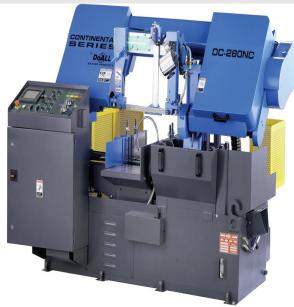

# **DoAll Production Band Saw DC-280NC**

\$39,913.81

As low as \$789/mo through Elite Metal Tools financing partners.

Use your phone to take a picture of this QR Code to learn more!

- Band Saw Blade: 1-1/4 x 0.042 x 151" (32x1.1x3820mm)
- Band Speed: 72-390 fpm (22-120mpm)
- Material Pass Line Height: 27-1/2" (700mm)
- Floor Space Required: 83 x 79 x 51" (2100x1990x1300mm)