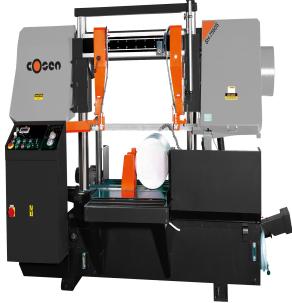

# Cosen 20" Semi-Automatic Horizontal Dual Column Band Saw SH-7550S

\$54,495

As low as \$1,078/mo through Elite Metal Tools financing partners.

Use your phone to take a picture of this QR Code to learn more!

- Round Capacity: 20"
- Rectangular Capacity (HxW): 20" x 29.5"
- Blade Motor: 7.5 HP
- Workbed Height: 27.5"