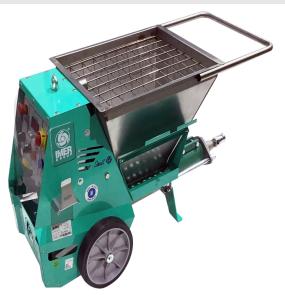

EliteMetalTools.com 281-241-9504 insidesales@elitemetaltools.com M-F 8:00 AM - 7:30 PM EST

IMER Mighty Small 50 Portable 1.75 HP 110V Pumping and Spraying Machine 1106344

\$9,199 \$7,999 Save \$1,200!

As low as \$259/mo through Elite Metal Tools financing partners.

- Motor: 110v/ 60Hz
- Horsepower: 1-3/4
- Material flow rate: 1.7-30 cu ft/hr
- Hopper capacity CF: 1.75 cu ft

**Free Shipping** Free shipping on ALL machines throughout the contiguous United States to all commercial locations.