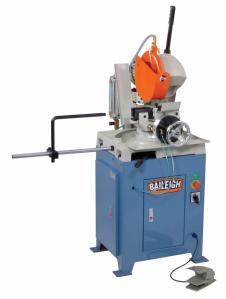

# **Baileigh Non-Ferrous Metal Cutting Cold Saw** CS-355SA

\$47,489

As low as \$939/mo through Elite Metal Tools financing partners.

Use your phone to take a picture of this QR Code to learn more!

- · Miters left and right
- · Centering vise
- · Cuts non-ferrous metals
- Blade turns at 3200 rpm