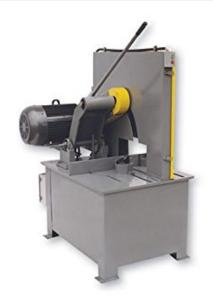

# Kalamazoo Industries 26" Wet Abrasive Saw K26W

\$34,709

As low as \$686/mo through Elite Metal Tools financing partners.

Use your phone to take a picture of this QR Code to learn more!

- 26" Wet Abrasive Chop Saw
- 1800 Spindle RPM
- 3Phase 220Volt or 440Volt
- 2HP