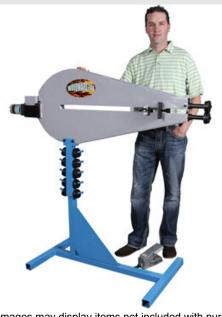

# **Woodward Fab Bead Roller WFBR43P**

\$3,125

As low as \$101/mo through Elite Metal Tools financing partners.

Use your phone to take a picture of this QR Code to learn more!

- Monster 43" Throat Depth
- Variable Speed
- Forward/Reverse Foot Control
- Includes Floor Stand/Tooling