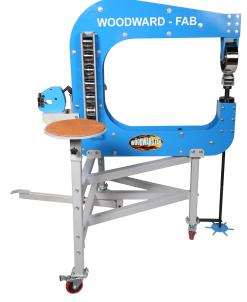

# Woodward Fab Professional English Wheel WFEW-CENTER

\$4,675

As low as \$151/mo through Elite Metal Tools financing partners.

Use your phone to take a picture of this QR Code to learn more!

- 33" Throat Depth
- 3-1/2" Diameter Locknig Urethane Casters
- 12" Leather Shot bag on it' own beating station
- 8" Diameter Top Wheel for Easy Rolling