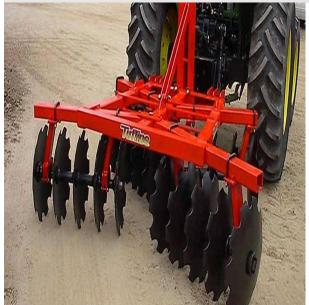

# **Tufline TL43 Series Tandem Lift Disc Harrows TL43-91622**

\$5,373

As low as \$174/mo through Elite Metal Tools financing partners.

Use your phone to take a picture of this QR Code to learn more!

- Designed for 45 to 75 HP tractors
- 6' 4" cut width
- 4" x 3" Tube Frame
- Blades 16 -22" / Blade spacing 9"