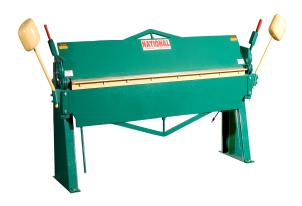

# **National HD Straight Brake N4812**

\$5,585

As low as \$181/mo through Elite Metal Tools financing partners.

Use your phone to take a picture of this QR Code to learn more!

\*Images may display items not included with purchase

- 3 Year Warranty (USA Made)
- 12 Gauge Mild Steel
- 16 Gauge Stainless
- 49" Bending Lenth