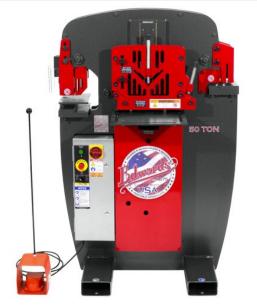

## Edwards 50 Ton Ironworker 208V, 3Ph with PowerLink IW50-3P208-AC500

\$20,090.18 **\$16,069** Save \$4,021.18!

As low as \$318/mo through Elite Metal Tools financing partners.

Use your phone to take a picture of this QR Code to learn more!

FREE SHIPPING

- Adjustable electric stoke control
- Angle Shear blades have 2 corner radii for both thin and thick material and are made of precision tool steel with 2 cutting edges for extended life
- ANSI B11.5-1988(02) Compliant Guarding
- Compact machine that allows for fast and easy transitions between fabrication operations: punch, shear, notch, bend, or cope all in one machine
- Durable, heavy-duty Made in USA steel construction