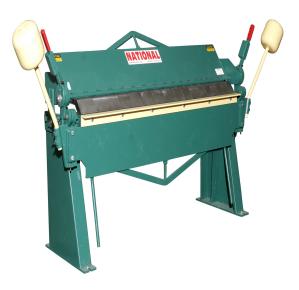

# **National Box and Pan Brake U9616**

\$8,735

As low as \$283/mo through Elite Metal Tools financing partners.

Use your phone to take a picture of this QR Code to learn more!

- 16 gauge mild steel
- 20 gauge stanless steel
- · 4" maximum depth of box
- 97" bending length