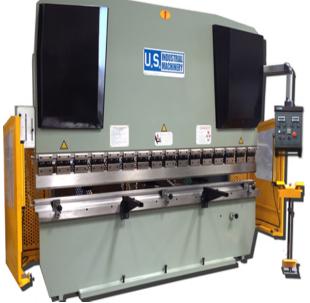

# U.S. Industrial Machinery 88 Ton x 10' Hydraulic Press Brake USHB88-10HM

\$49,795

As low as \$985/mo through Elite Metal Tools financing partners.

Use your phone to take a picture of this QR Code to learn more!

Distance Between Housings: 106.2"Length of Working Table: 125.9"

Throat Depth: 9.8"Open Height: 13.7"