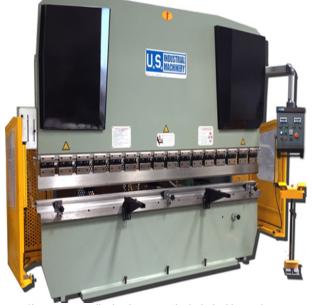

# U.S. Industrial Machinery 88 Ton x 8' Hydraulic Press Brake USHB88-8HM

\$46,295

As low as \$916/mo through Elite Metal Tools financing partners.

Use your phone to take a picture of this QR Code to learn more!

Length of Working Table: 98.4"Distance Between Housings: 81.8"

Ram Travel: 3.93"

• Rapid Ram Travel Speed: 2.4" / Sec.