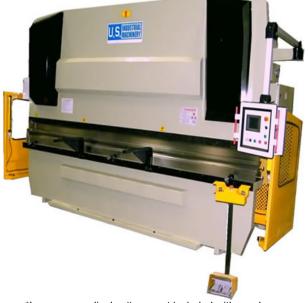

# U.S. Industrial Machinery 88 Ton x 8' Hydraulic CNC Press Brake USHB88-8

\$49,999

As low as \$989/mo through Elite Metal Tools financing partners.

Use your phone to take a picture of this QR Code to learn more!

Working Pressure: 88 TonsLength of Working Table: 98.4"Throat Depth: 9.8"

Open Height: 13.7"