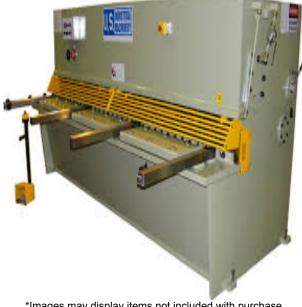

# U.S. Industrial Machinery 8' x 1/4" Hydraulic **Shear US825**

\$38,995

As low as \$771/mo through Elite Metal Tools financing partners.

Use your phone to take a picture of this QR Code to learn more!

Sheet Size: 98"

Shearing Capacity: 1/4" Mild Steel @ 65,000 PSI

Throat Depth: 4.7" Main Motor: 15 HP

\*Images may display items not included with purchase