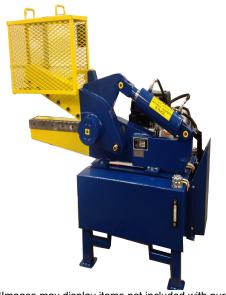

# R.E.S. Corp Hydraulic Alligator Shear 2500LD

\$22,295

As low as \$441/mo through Elite Metal Tools financing partners.

Use your phone to take a picture of this QR Code to learn more!

• Blade Length: 25.25" Round Bar: 2 1/4" Dia.

Maximum Cutting Force: 110 Tons

Weight: 2500 lbs