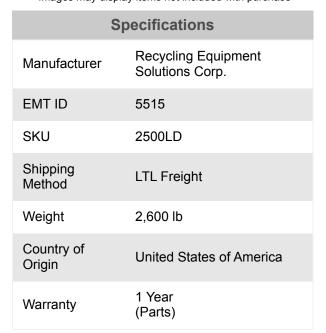

## \*Images may display items not included with purchase

# R.E.S. Corp Hydraulic Alligator Shear 2500LD

\$22,295

As low as \$441/mo through Elite Metal Tools financing partners.





Use your phone to take a picture of this QR Code to learn more!





• Blade Length: 25.25" Round Bar: 2 1/4" Dia.

Maximum Cutting Force: 110 Tons

Weight: 2500 lbs

### Free Shipping

Free shipping on ALL machines throughout the contiguous United States to all commercial locations.

### **Product Selection**

A wide selection of machinery for you to compare brands and features. Find the right machine for your job.



## Knowledgeable Staff

When you have questions, we have the staff that will help you find the answer and equipment that best fits your needs.

## **Customer Service**

Fast and friendly service centered around creating a positive experience.

#### Price Matching

Our prices are highly competitive. However, if you find an item cheaper somehwere else, we will match that price. Contact us for details.

elitemetaltools.com - 05/19/2024

5/19