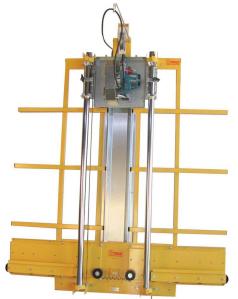

# Saw Trax Classic Series 52" Cross Cut Vertical Panel Saw with Compact Size Frame C52C

\$2,395

As low as \$77/mo through Elite Metal Tools financing partners.

Use your phone to take a picture of this QR Code to learn more!

Amps: 15Cross Cut: 52"Cut Depth: 1.75"Frame Size: 60"