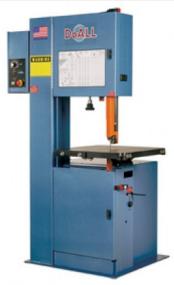

EliteMetalTools.com 281-241-9504 insidesales@elitemetaltools.com M-F 8:00 AM - 7:30 PM EST

**DoALL Vertical Contour Band Saw 2013-V5** 

## \$22,355.61

As low as \$442/mo through Elite Metal Tools financing partners.

Use your phone to take a picture of this QR Code to learn more!

| Specifications    |                          |
|-------------------|--------------------------|
| Manufacturer      | DoALL Sawing Products    |
| EMT ID            | 4978                     |
| SKU               | 2013-V5                  |
| Shipping Method   | Flatbed                  |
| Weight            | 1,350 lb                 |
| Dimensions        | 56 × 47 × 83 in          |
| Country of Origin | United States of America |

• Machine Capacity: 20" x 13"

- Production Level: Low
- Table: 26" x 26"
- Band Speed: 30-320 fpm; 550-5,500 fpm

**Free Shipping** Free shipping on ALL machines throughout the contiguous United States to all commercial locations.