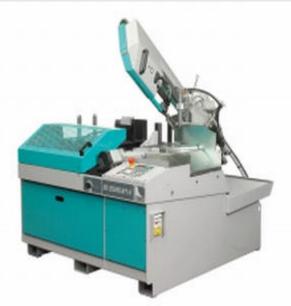

Kalamazoo Machine Tool 12" Automatic Bandsaw H 400 A

## \$27,855

As low as \$551/mo through Elite Metal Tools financing partners.

Use your phone to take a picture of this QR Code to learn more!

Blade Speeds: Variable 55-330 fpm

- Max vise opening: 14"
- Capacity at 90 round: 12"
- Capacity at 90 square: 11"