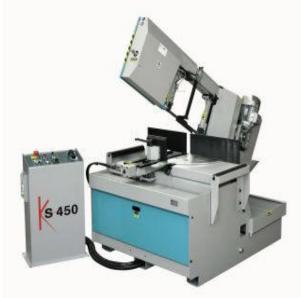

# Kalamazoo Machine Tool 14" Semi-Auto Bandsaw KS 450

\$20,483

As low as \$405/mo through Elite Metal Tools financing partners.

Use your phone to take a picture of this QR Code to learn more!

Blade Speeds: 60-360 fpm
Max Vise Opening: 18"
Capacity 90°: 14"
Capacity 45°: 12"