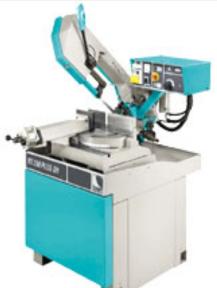

## Kalamazoo Machine Tool 10" Semi-Auto Bandsaw H 310 SA

- Blade Speeds: Variable 55-330 FPM
- Max Vise Opening: 11.25"
- Capacity 90° Round: 10"
- Capacity 90° Square: 9"

Free Shipping Free shipping on ALL machines throughout the contiguous United States to all commercial locations.