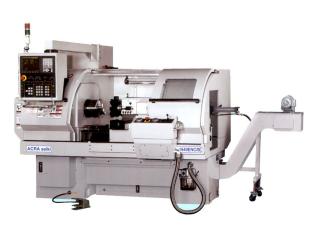

# Acra CNC Lathe FEL-1440ENC

# \$48,584

As low as \$961/mo through Elite Metal Tools financing partners.

Use your phone to take a picture of this QR Code to learn more!

FREE SHIPPING

\*Images may display items not included with purchase

| Specifications  |                |
|-----------------|----------------|
| Manufacturer    | Acra Machinery |
| EMT ID          | 4524           |
| SKU             | FEL-1440ENC    |
| Shipping Method | LTL Freight    |
| Weight          | 4,630 lb       |

• Swing Over Bed: 14.17"

- Distance Between Centers: 35.82"
- Spindle Bore / Bar Capacity: 1.81" / 1.41"
- Boring Bar Diameter: 0.787"

**Free Shipping** Free shipping on ALL machines throughout the contiguous United States to all commercial locations.