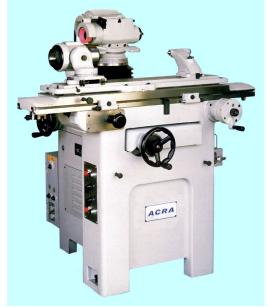

# **Acra Tool and Cutter Grinder M40**

\$37,545

As low as \$743/mo through Elite Metal Tools financing partners.

Use your phone to take a picture of this QR Code to learn more!

• Swing Over Table: 10"

• Distance Between Center: 27 1/2"

Grinding Wheel Spindle RPM: 2600, 3700, 6200 RPM

Voltage: 220/440V AC / 3PH