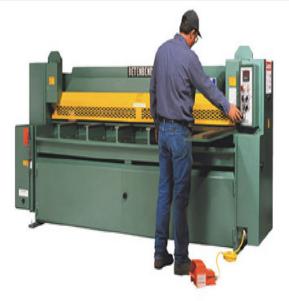

# Betenbender 208V Three Phase 1/8" Hydraulic Shear 8' Bed

\$50,935

As low as \$1,008/mo through Elite Metal Tools financing partners.

Use your phone to take a picture of this QR Code to learn more!

- All Steel Construction
- 36" Power Backgauge with LED Readout
- Motor: 10 hp, 208 Volt, 3 Phase
- Made in the USA