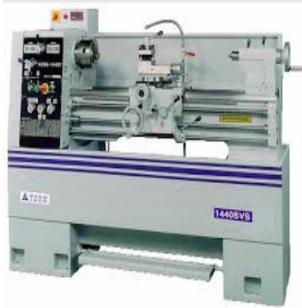

## **Acra Precision Lathe 1400SVS**

# \$16,375

As low as \$324/mo through Elite Metal Tools financing partners.

Use your phone to take a picture of this QR Code to learn more!

Main Motor: 3 HP

- Voltage: 220V AC / 1 PH/ 3 PH
- Swing In Gap: 20"
- Swing Over Bed: 14"

#### EliteMetalTools.com 281-241-9504 insidesales@elitemetaltools.com M-F 8:00 AM - 7:30 PM EST

\*Images may display items not included with purchase

| Specifications  |                |
|-----------------|----------------|
| Manufacturer    | Acra Machinery |
| EMT ID          | 4281           |
| SKU             | 1400SVS        |
| Shipping Method | LTL Freight    |
| Weight          | 2,100 lb       |