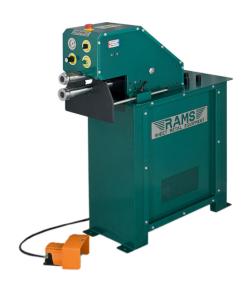

# RAMS 14 Gauge Power Rotary Machine RAMS-2019

\$8,195

As low as \$266/mo through Elite Metal Tools financing partners.

Use your phone to take a picture of this QR Code to learn more!

- Capacity 14ga Max
- 1/2 HP electric motor, 110-115V single phase
- Capable of producing Beading, Crimping, flanging and other specific functions
- · Includes any 3 roll sets of your choice