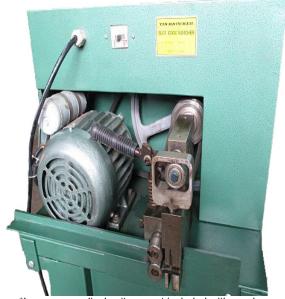

# Tin Knocker 110V Single Phase 20 Ga. Variable Speed TK Edge Notcher

\$2,695

As low as \$87/mo through Elite Metal Tools financing partners.

Use your phone to take a picture of this QR Code to learn more!

Capacity: 20 Ga. Mild SteelDepth of Notch: 0 to 3/4"Width of Notch: 3/16"

Speed: Variable Minimum 18 FPM