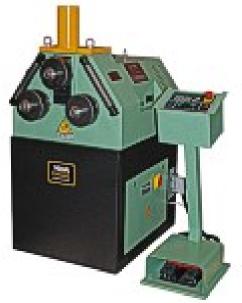

# **Eagle Roll Bending Machine CP40-H-REV**

\$23,995

As low as \$474/mo through Elite Metal Tools financing partners.

Use your phone to take a picture of this QR Code to learn more!

- · Hydraulic Adjust, 3 Driven Rolls
- Large, High-Brightness LED Readouts
- 40 program + 40 position Automatic Repeat Controls
- · Variable Speed Drive