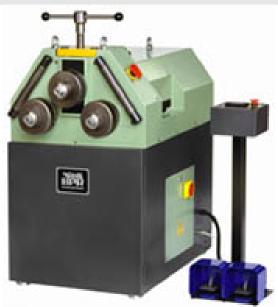

## Eagle Roll Bending Machine ZM-402

\$12,595

As low as \$409/mo through Elite Metal Tools financing partners.

Use your phone to take a picture of this QR Code to learn more!

• Horizontal/vertical operation

- Dual foot pedal controls for forward & reverse
- 3 way adjustable lateral guides
- Thermal motor overload protection

**Free Shipping** Free shipping on ALL machines throughout the contiguous United States to all commercial locations.