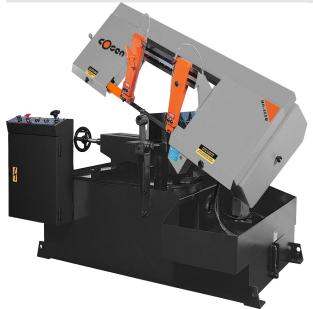

Cosen 10" Manual Horizontal Scissor Style Mitering Band Saw MH-460M

## \$8,177.55

As low as \$265/mo through Elite Metal Tools financing partners.

FREE SHIPPING

Use your phone to take a picture of this QR Code to learn more!

- Round Capacity at 0°: 9"
- Rectangular Capacity at 0°: 9" x 9"
- Blade Motor: 2 HP
- Adjustable down feed and pressure control