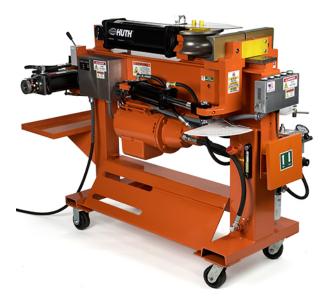

# **Huth 220V Single Phase 5HP Manual Knee Control Horizontal Pipe Bender 2008**

\$13,811

\$12,395.73

Save \$1,415.26!

As low as \$402/mo through Elite Metal Tools financing partners.

Use your phone to take a picture of this QR Code to learn more!

- Motor: 5HP 220V Single Phase
- 58,000 lbs of bending force
- · Automatic Depth-of-Bend selector
- Push button control