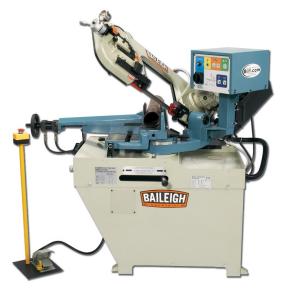

# **Baileigh Semi-Auto Bandsaw BS-260SA**

\$12,898.57

**\$10,499** Save \$2,399.57!

As low as \$341/mo through Elite Metal Tools financing partners.

Use your phone to take a picture of this QR Code to learn more!

- · Cuts Metal and More
- 1" Blade Standard
- Automatic Shut-Off / Broken Blade Feature
- Inverter Driven Variable-Speed