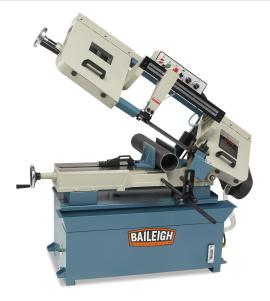

# **Baileigh Horizontal Band Saw BS-916M**

\$6,391.43

**\$5,269** Save \$1,122.43!

As low as \$171/mo through Elite Metal Tools financing partners.

Use your phone to take a picture of this QR Code to learn more!

- Cuts and Metal and More
- 1" Blade Standard
- Hydraulic Descent
- · Automatic Shut-Off