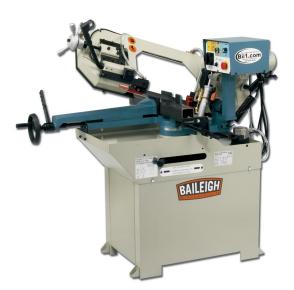

## **Baileigh Mitering Band Saw BS-250M**

**\$5,981.43 \$4,929** Save \$1,052.43!

As low as \$160/mo through Elite Metal Tools financing partners.

Use your phone to take a picture of this QR Code to learn more!

FREE SHIPPING

Cuts Metal and More

- 1" Blade Standard
- Hydraulic and Manual Descent
- Variable- Speed

**Free Shipping** Free shipping on ALL machines throughout the contiguous United States to all commercial locations.