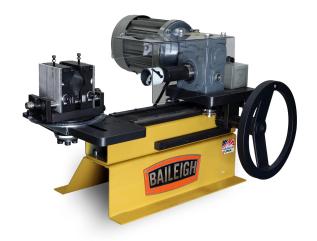

# **Baileigh Pipe Notcher TN-300**

\$4,005.93

**\$3,299** Save \$706.93!

As low as \$107/mo through Elite Metal Tools financing partners.

Use your phone to take a picture of this QR Code to learn more!

\*Images may display items not included with purchase

- 5/8"-3" Notching Capacity (OD)
- · Infinite Angle Adjustment
- 1/2" (12.7mm) Hand Drill
- 24"x12"x12" Dimensions