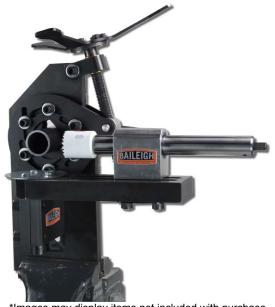

# **Baileigh Tube Notcher TN-250**

\$970.21

\$850

As low as \$27/mo through Elite Metal Tools financing partners.

Use your phone to take a picture of this QR Code to learn more!

- 1"-2.5" Notching Capacity (OD)
- · Infinite Angle Adjustment
- 1/2" (12.7mm) Hand Drill (Power)
- 24"x12"x12" Dimensions